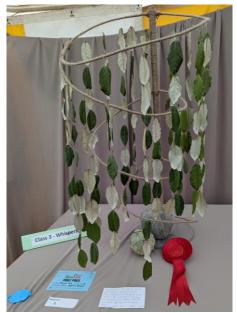

Cheshire area members were very successful in the competitions, Sylvia Bower was awarded first place for her interpretation of "Whispers" a foliage only class, Carol Baker first place in the petite class "Magic Potion", and Judy Gratton was awarded three second places including "Spellbound".

A massive thank you to everyone who supported the Show this year. [Congratulations Ladies!]

1<sup>st</sup> Place 'Whispers' Sylvia Bower

1<sup>st</sup> Place 'Magic Potion' Carol Baker

3rd Place 'Spellbound' Judy Gratton