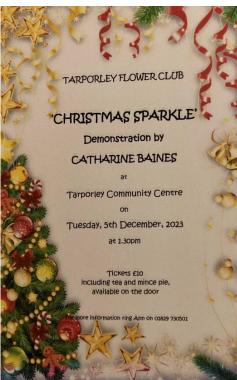

## **Christmas is coming....**

As we get ever closer to the Festive Season, here are a few Club events which you are welcome to attend......

If you are organising a trip or event and would like to publicise it here, please let us know.