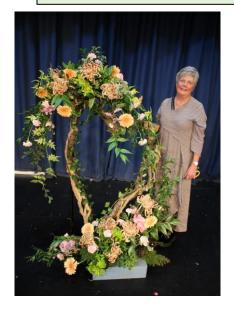

## 53rd AGM @ Frodsham Community Centre

Cherie Nummy (pictured left)

The meeting took place on Thursday 5<sup>th</sup> October at Frodsham Community Centre. A huge thank you to the members of Rose Cluster who volunteered to meet and greet, sell raffle tickets, provide / serve refreshments, man the publications and Christmas trading table and wash up! Group 2000 kindly provided the welcome and stage flowers – which looked stunning (thank you). The meeting was chaired by Beryl Cotton our Area Demonstrator's Representative and Chairman of the National Demonstrators Committee. It was also the debut meeting for our new National Chairman – Nicky Wylie, who was on hand to answer some members questions at the end of the meeting. This year's demonstrator was Cherie Nummy from Northern Ireland. Cherie was thanked by Dorothy Irvin who congratulated her on the fabulous designs and a most enjoyable afternoon. [Thank you also to Frodsham Flower Club for sorting out the microphone and headset at the 11<sup>th</sup> hour!]