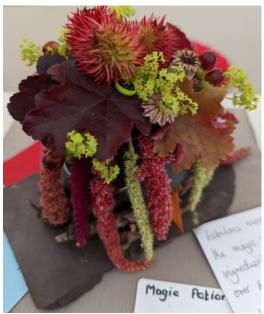

Cheshire area members were very successful in the competitions, Sylvia Bower was awarded first place for her interpretation of "Whispers" a foliage only class, Carol Baker first place in the petite class "Magic Potion", and Judy Gratton was awarded three second places including "Spellbound".

A massive thank you to everyone who supported the Show this year. [Congratulations Ladies!]

1<sup>st</sup> Place 'Whispers' Sylvia Bower

1<sup>st</sup> Place 'Magic Potion' Carol Baker

3rd Place 'Spellbound' Judy Gratton