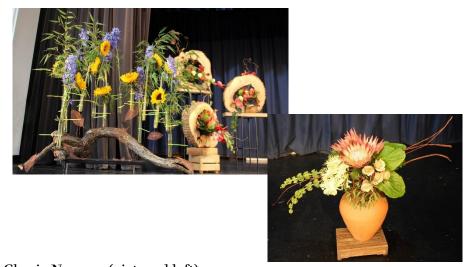

#### Nantwich Show 2023

Despite a rather wet run up to the Show we were greeted with a blue sky and warm weather on the day. This was the second year at our new venue Reaseheath Old Hall Farm and proved to be just as busy.

Within the Floral Art marquee we had three competitive classes, judged by Sionedd Hughes from Oswestry, two primary school exhibits, demonstrations by Kathryn Cronin (Fierceblooms) and hands on flower arranging for children. It was a very busy day, supported by Wistaston & District Flower Club, Nantwich Flower Club and volunteers provided by Nantwich Show.

Cheshire area members were very successful in the competitions, Sylvia Bower was awarded first place for her interpretation of "Whispers" a foliage only class, Carol Baker first place in the petite class "Magic Potion", and Judy Gratton was awarded three second places including "Spellbound".

A massive thank you to everyone who supported the Show this year. [Congratulations Ladies!]

1<sup>st</sup> Place 'Whispers' Sylvia Bower

1<sup>st</sup> Place 'Magic Potion' Carol Baker

3rd Place 'Spellbound' Judy Gratton